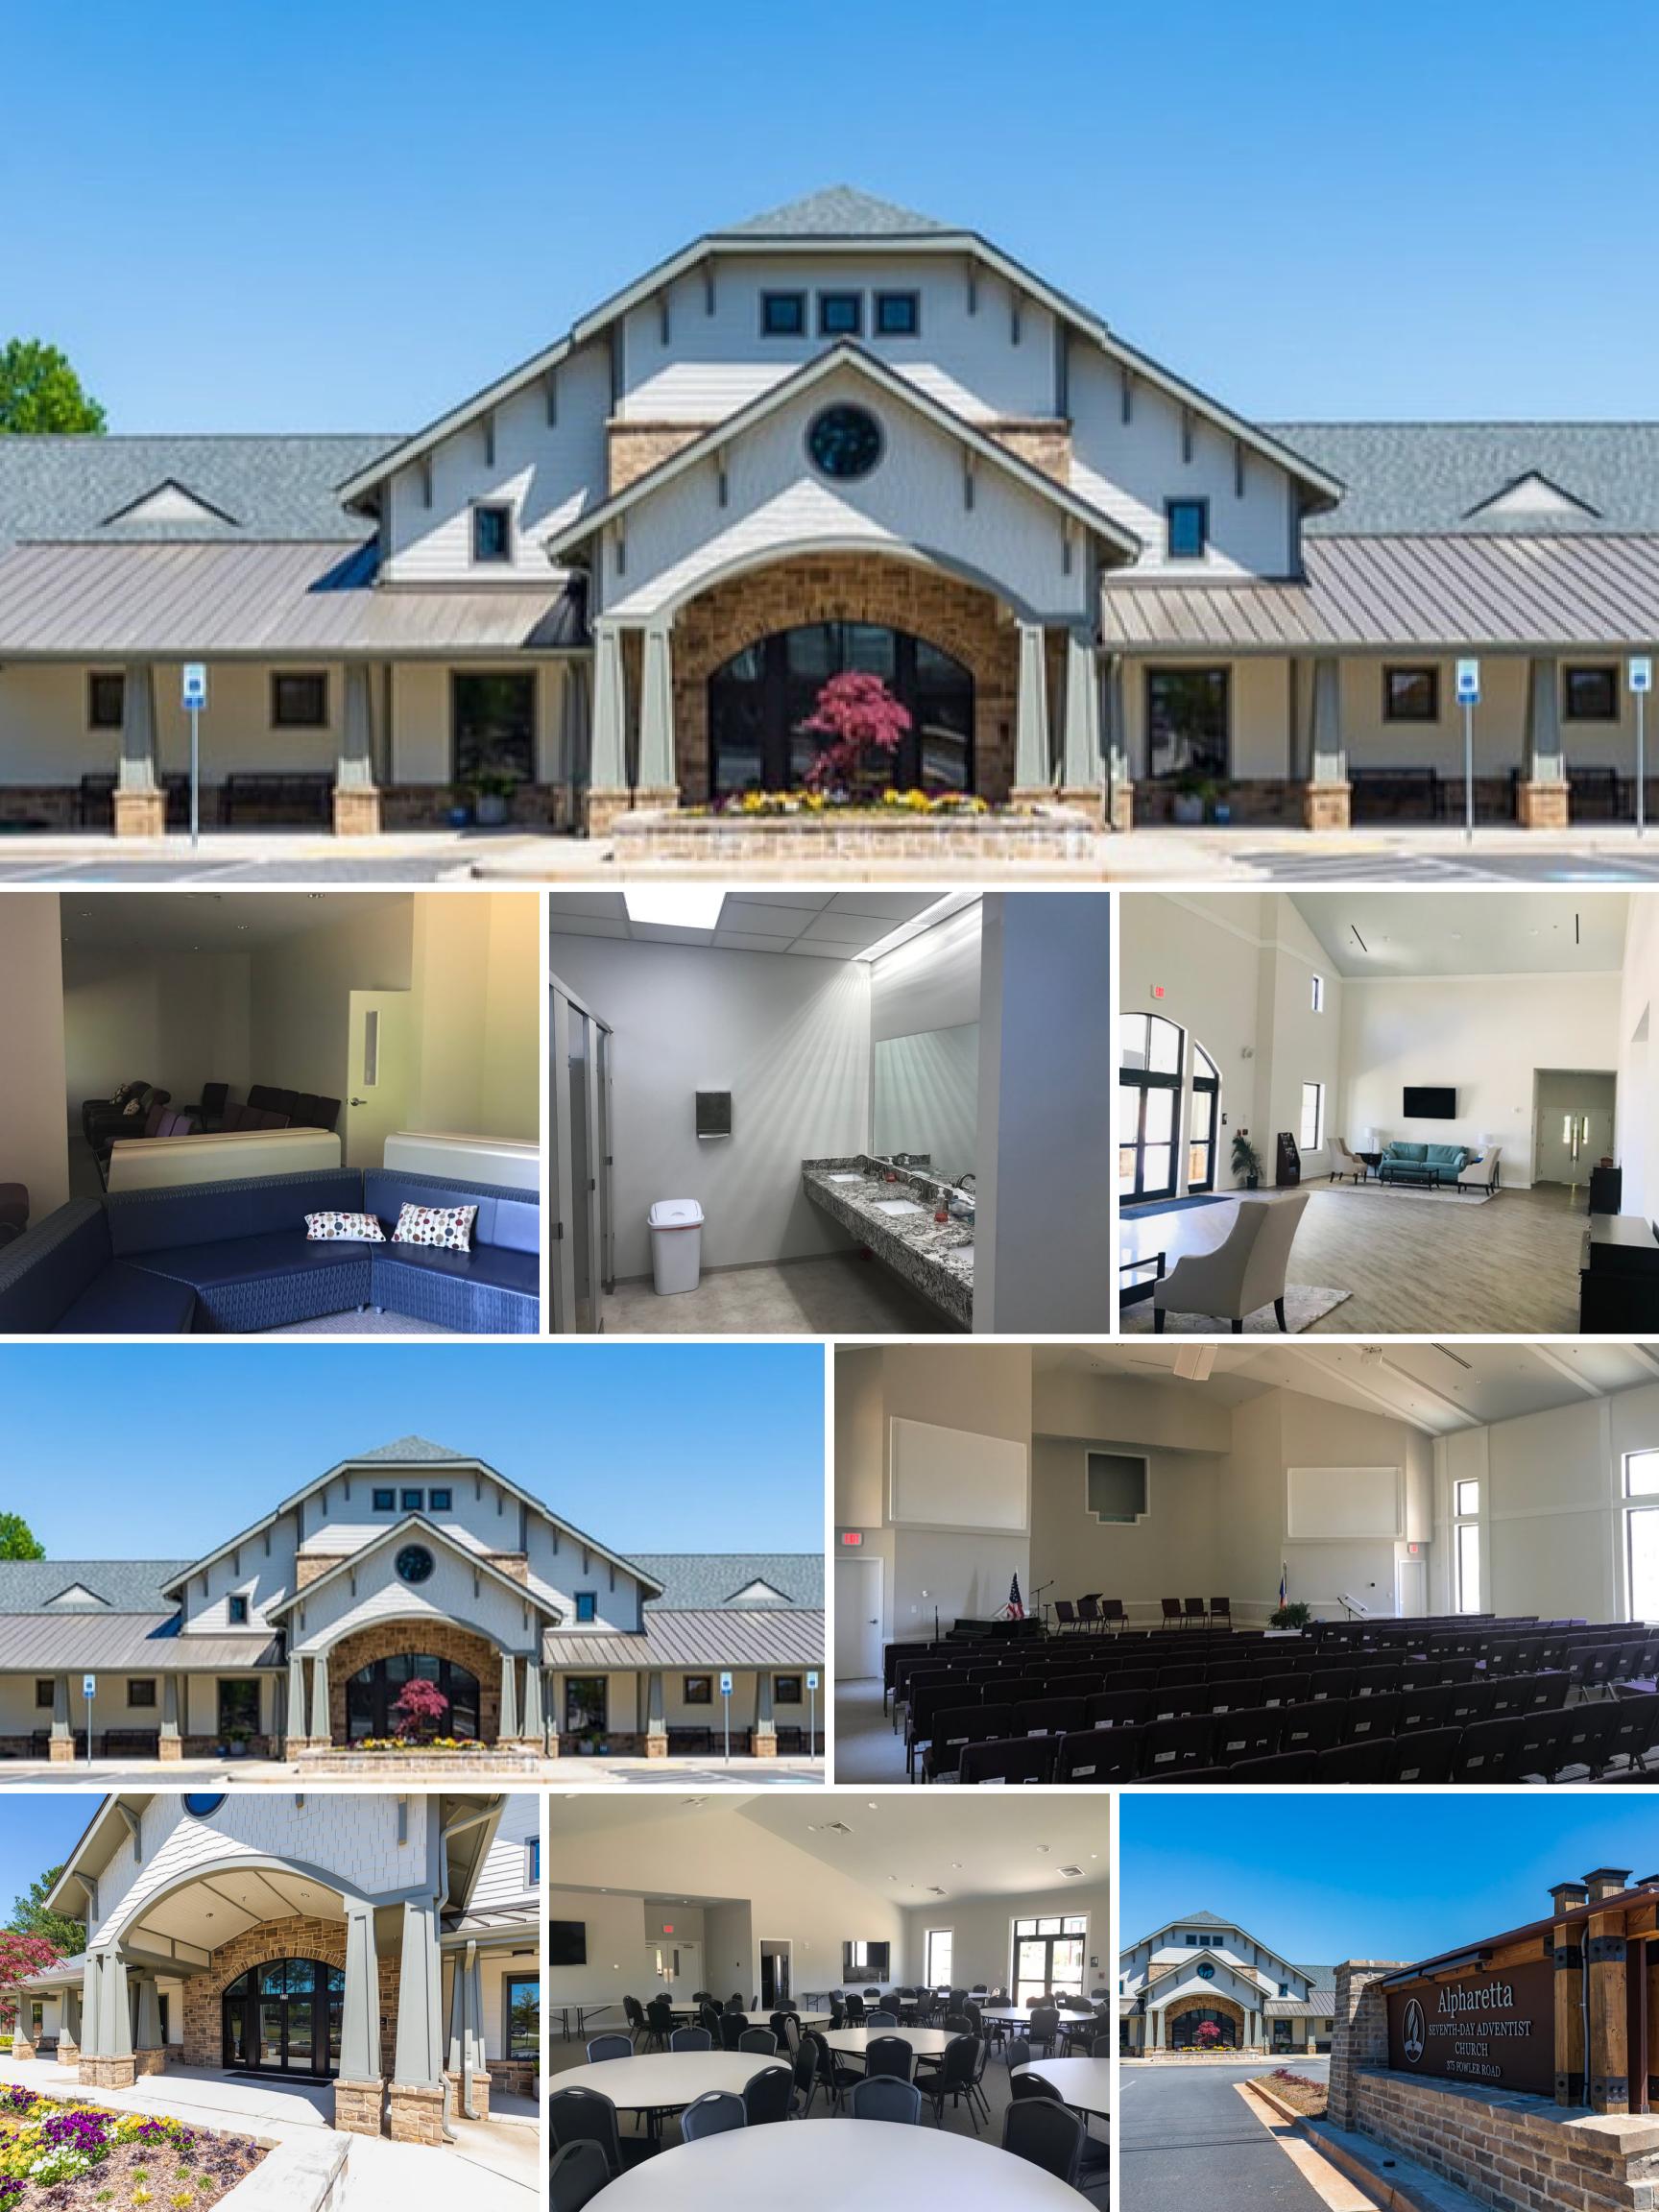

## ALPHARETTA SEVENTH DAY ADVENTIST CHURCH ALPHARETTA, GEORGIA

## **PROJECT DETAILS**

CTION

YEARS

2 5

New construction and complete interiors of an 11,000 SF worship center located in Alpharetta, Georgia. Meticulous coordination of the multiple exterior components of the craftsman-style exterior was a necessity to provide a warm a welcoming feeling for the members. The state-of-the-art acoustics required coordination with the multiple audiovisual contractors and the church staff to create the intended worship experience.